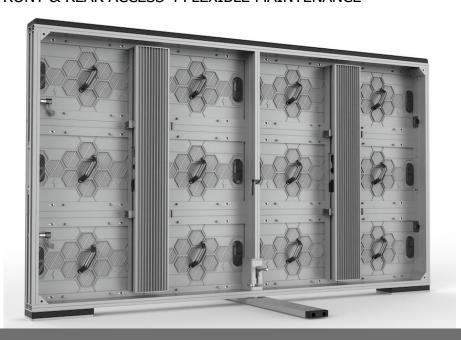

## SP4 technical sheet

ENGINEERED 4 SIMPLE USAGE & EASY SERVICE UNIVERSAL MODULAR FRAME 4 VARIOUS PITCHES UEFA COMPLIANCE WITH ULTIMATE PERFORMANCE DIE-CAST ALU HOUSING 4 OPTIMAL HEAT EMISSION HIGH REFRESH RATE, HIGH CONTRAST RATIO CUTTING-EDGE LED ENHANCED TECHNOLOGY PX-2-PX CALIBRATION WITH MOB FUNCTION FRONT & REAR ACCESS 4 FLEXIBLE MAINTENANCE